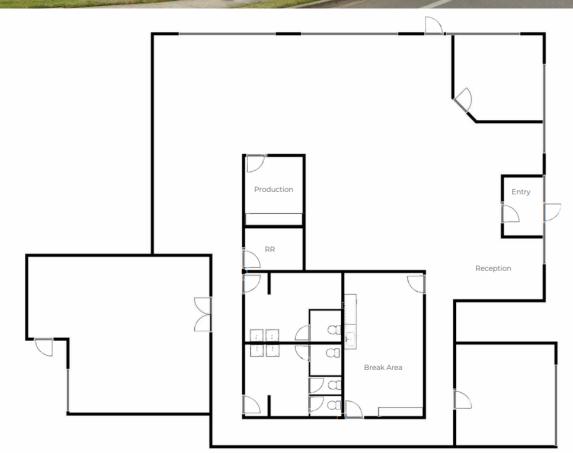

one mile away
- Secure outdoor patio and break area

#### INFORMATION

\$15.00 / RSF Asking Rate Flexible Leasing Terms TI Allowance Available 3.7 / 1000 Parking Ratio

# **LOCATION**

### **Andresen Corporate Center**

4201 NE 66<sup>th</sup> Ave, Vancouver, WA





Centrally Located in Vancouver, Washington

Situated near SR-500 and I-205, Andresen Corporate Center is close to a large selection of shopping, restaurants, services, and public transportation.

# **FOR LEASE**

## **Andresen Corporate Center**

Suite 101 – 3,250







# **FOR LEASE**

# **Andresen Corporate Center**

Suite 103 – 4,556 SF





Suite 103 / 4,556 SF

- Corner suite with abundant natural light
- Open office with two breakout rooms and one large all-hands room
- Private restrooms
- Corner suite
- Move-in ready