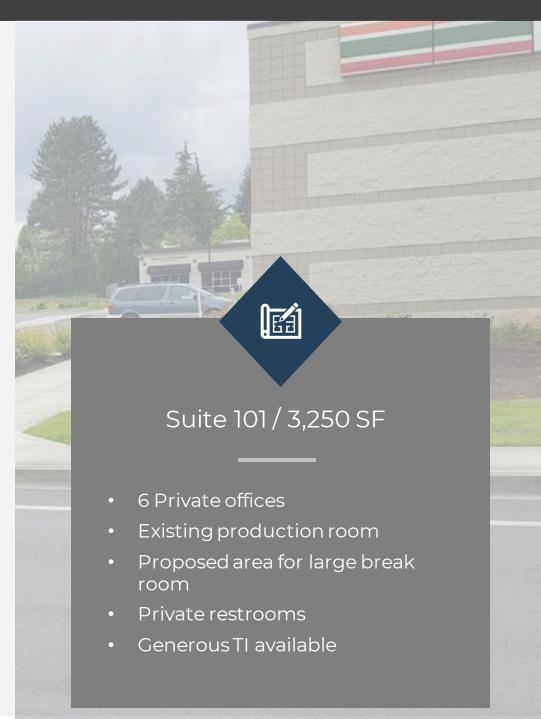

service providers. All suites feature a dedicated entrance, private bathrooms, outdoor courtyard, and signage opportunities.







#### **FEATURES**

- 18,000 SF suburban office property
- New exterior finishes
- Vancouver Mall restaurants and retail just over one mile away
- Secure outdoor patio and break area

#### INFORMATION

\$15.00 / RSF Asking Rate Flexible Leasing Terms TI Allowance Available 3.7 / 1000 Parking Ratio

# **LOCATION**

### **Andresen Corporate Center**

4201 NE 66<sup>th</sup> Ave, Vancouver, WA





Centrally Located in Vancouver, Washington

Situated near SR-500 and I-205, Andresen Corporate Center is close to a large selection of shopping, restaurants, services, and public transportation.

# **FOR LEASE**

## **Andresen Corporate Center**

Suite 101 – 3,250







# **FOR LEASE**

# **Andresen Corporate Center**

Suite 103 – 4,556 SF





Suite 103 / 4,556 SF

- Corner suite with abundant natural light
- Open office with two breakout rooms and one large all-hands room
- Private restrooms
- Corner suite
- Move-in ready