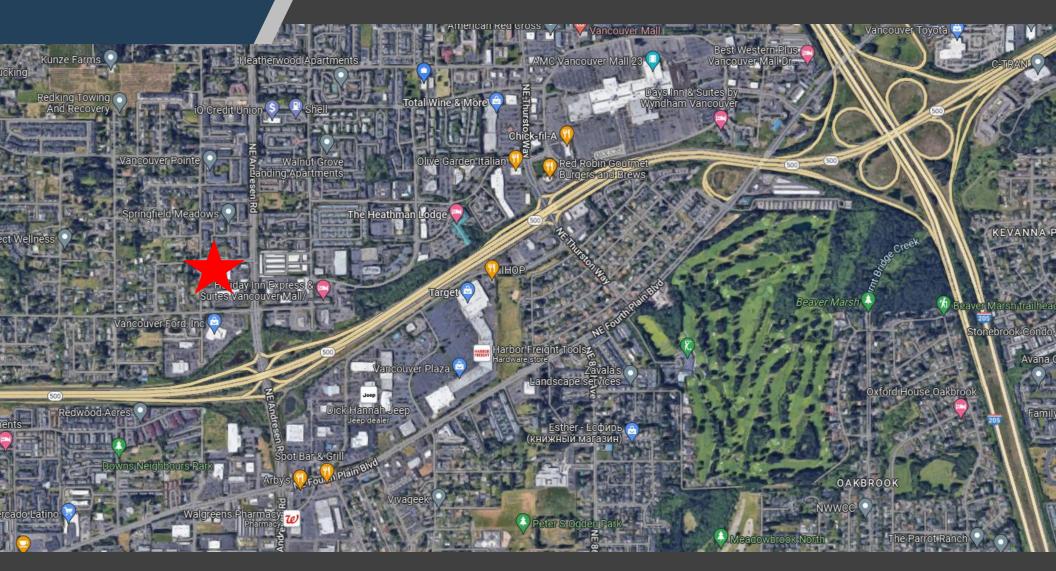

# **LOCATION**

### **Andresen Corporate Center**

4201 NE 66<sup>th</sup> Ave, Vancouver, WA

Centrally Located in Vancouver, Washington

Situated near SR-500 and I-205, Andresen Corporate Center is close to a large selection of shopping, restaurants, services, and public transportation.