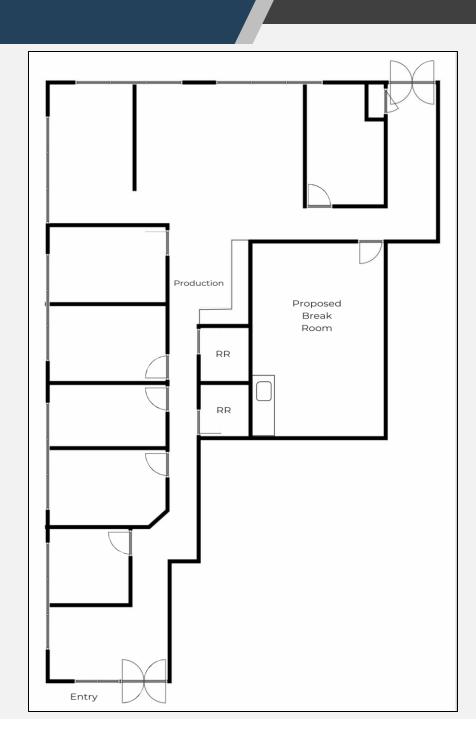

l service providers. All suites feature a dedicated entrance, private bathrooms, outdoor courtyard, and signage opportunities.







#### **FEATURES**

- 18,000 SF suburban office property
- New exterior finishes
- Vancouver Mall restaurants and retail just over one mile away
- Secure outdoor patio and break area

#### INFORMATION

\$15.00 / RSF Asking Rate Flexible Leasing Terms TI Allowance Available 3.7 / 1000 Parking Ratio

# **LOCATION**

### **Andresen Corporate Center**

4201 NE 66<sup>th</sup> Ave, Vancouver, WA





Centrally Located in Vancouver, Washington

Situated near SR-500 and I-205, Andresen Corporate Center is close to a large selection of shopping, restaurants, services, and public transportation.

# **FOR LEASE**

## **Andresen Corporate Center**

Suite 101 – 3,250







# **FOR LEASE**

# **Andresen Corporate Center**

Suite 103 – 4,556 SF





Suite 103 / 4,556 SF

- Corner suite with abundant natural light
- Open office with two breakout rooms and one large all-hands room
- Private restrooms
- Corner suite
- Move-in ready